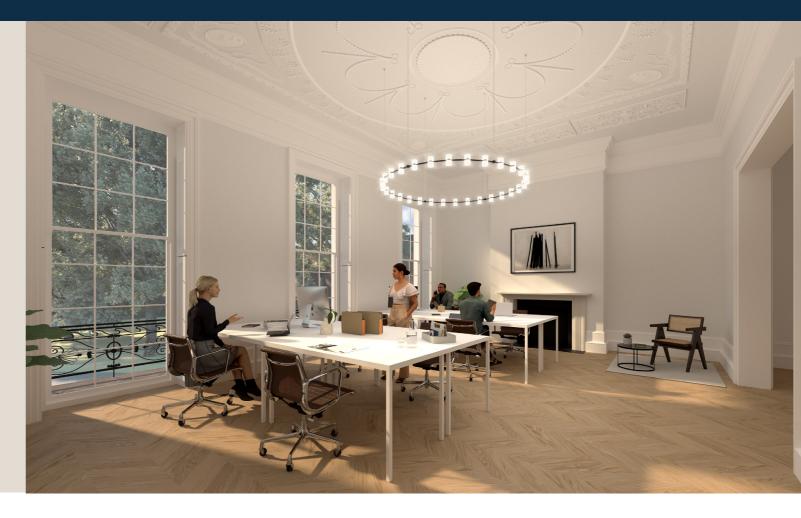

# Stunning self-contained period townhouse with outdoor space Building 5,045 ft<sup>2</sup>

The Building

Overlooking private gardens in the heart of Bloomsbury, 21 Bedford Square has been sympathetically renovated to retain its period features. Exceptional standards throughout have been achieved providing stunning premium office space.

## Our sustainability responsibilities:

Sustainable Refurbishments

Improved Air Quality

21 Bedford Square Bloomsbury, WC1B 3HH

The property has an appealing configuration; there is a generous hallway, central staircase, and well-proportioned, well-kept rooms throughout. Additionally, there is a separate self-contained building to the rear of the building accessible via the private terrace.