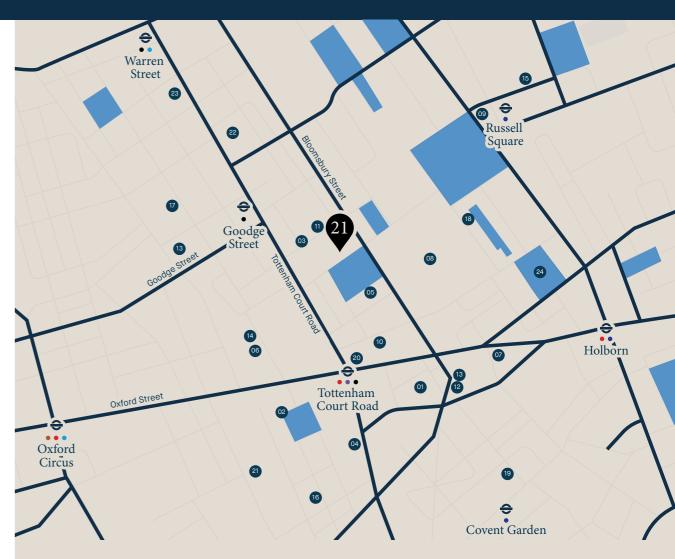

# Bloomsbury

21 Bedford Square is situated in Bloomsbury, London's fashionable, cultural and intellectual heart and is surrounded by coffee shops, bars, restaurants and numerous retailers. The property is also a short walk from several main line stations, namely; Tottenham Court Road, Russell Square, Goodge Street and Holborn. The Elizabeth Line has revolutionised journey times travelling from East to West and within Central London through Tottenham Court Road.

#### The Neighbours

| 01. | Google                | 09. | Th  |
|-----|-----------------------|-----|-----|
| 02. | Apollo                | 10. | Da  |
| 03. | Gardiner & Theobald   | 11. | St  |
| 04. | Skyscanner            | 12. | Ca  |
| 05. | Bloomsbury Publishing | 13. | Lo  |
| 06. | Facebook              | 14. | Ci  |
| 07. | McKinsey              | 15. | Rie |
| 08. | The British Museum    | 16. | Ro  |
|     |                       |     |     |

#### Restaurants/Bars

- ne Fitz Bar
- alloway Terrace
- tore Street Espresso
- afé Deco
- ondon Cocktail Club
- ircolo Popolare
- ding House Bloomsbury
- onnie Scott's

#### Wellness

- 17. Yoga Pilates London
- 18. Montague on the Gardens
- 19. Nuffield Health
- 20. Dominion Theatre
- 21. Fitness Lab
- 22. Fitness First
- 23. F45
- 24. Bloomsbury Square Garden

Shaun Simons +44 (0) 7788 423 131 ss@compton.london