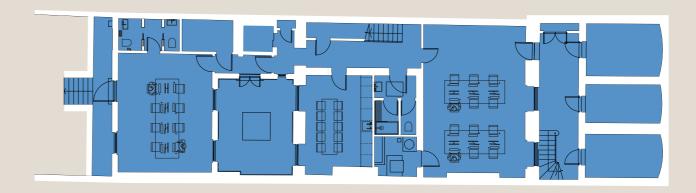

## Typical Upper

772 Sq Ft / 72 Sq M

Ground

1,071 Sq Ft / 99 Sq M

### Lower Ground

959 Sq Ft / 89 Sq M

Office Core

(N)

Not to scale. Indicative Only.