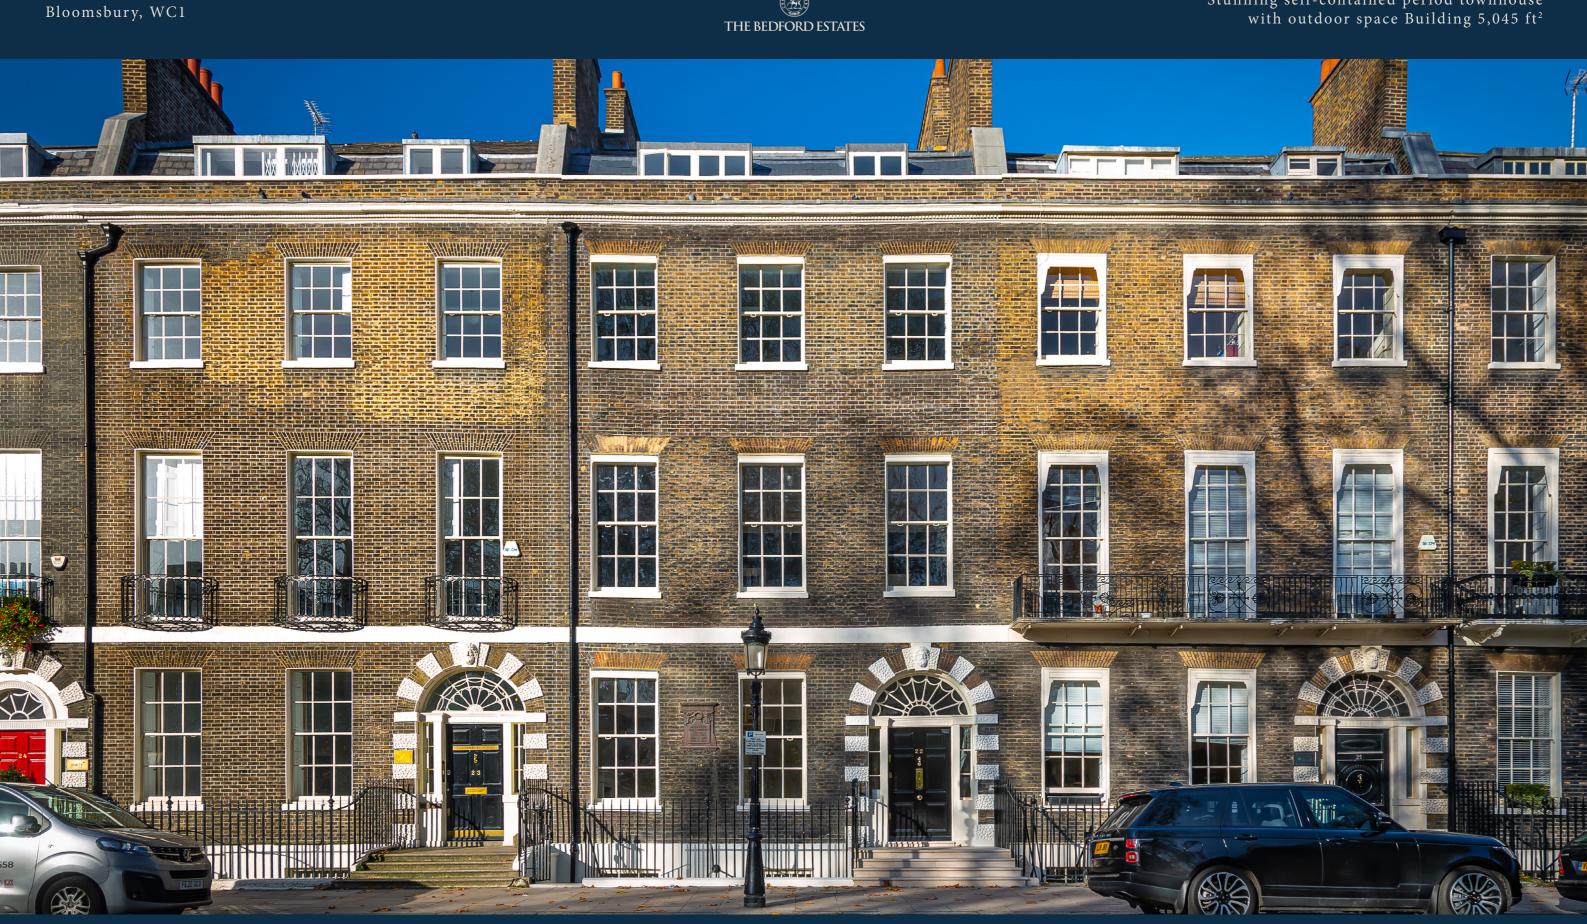

# - TWENTY ONE -Bedford Square

# Stunning self-contained period townhouse with outdoor space Building 5,045 ft<sup>2</sup>

The Building

Overlooking private gardens in the heart of Bloomsbury, 21 Bedford Square has been sympathetically renovated to retain its period features. Exceptional standards throughout have been achieved providing stunning premium office space.