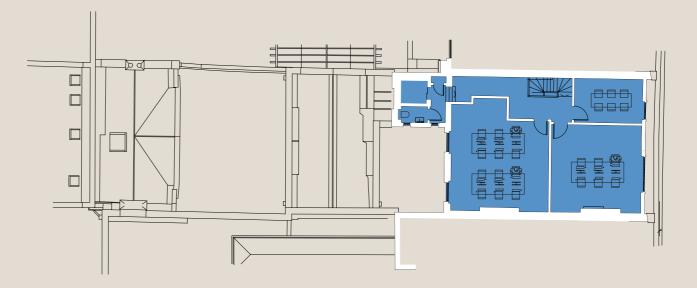

## Typical Upper

772 Sq Ft / 72 Sq M

Ground

1,071 Sq Ft / 99 Sq M

### Lower Ground

959 Sq Ft / 89 Sq M

Office Core

(N)

Not to scale. Indicative Only.