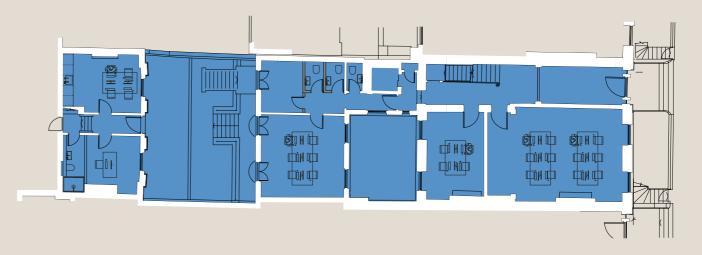

## Typical Upper

772 Sq Ft / 72 Sq M

Ground

1,071 Sq Ft / 99 Sq M

### Lower Ground

959 Sq Ft / 89 Sq M

Office Core

(N)

Not to scale. Indicative Only.