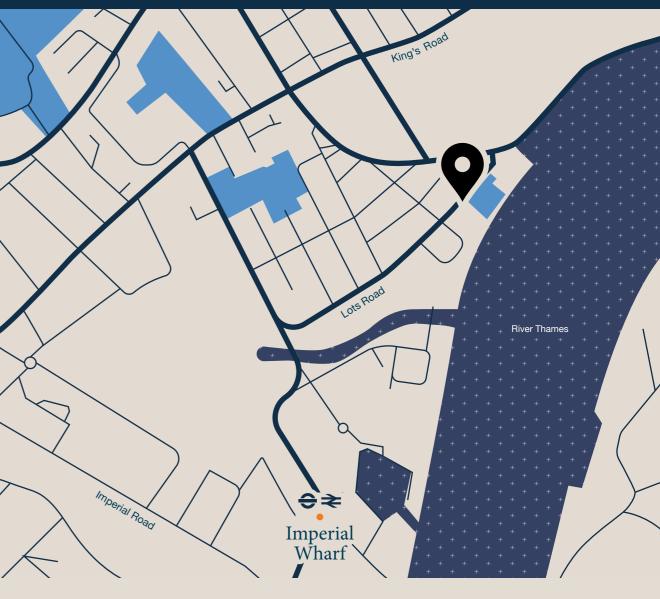

# Chelsea Wharf

Situated next to the River Thames on Lots Road, Chelsea Wharf is in the centre of a vibrant mixed-use location favoured by corporate occupiers, retailers and media and creative businesses.

# Chelsea Wharf

Chelsea Wharf, situated on the picturesque banks of the River Thames in London, is a prestigious and sought-after neighbourhood. It boasts a blend of modern luxury and historical charm, with its high-end residential complexes, fashionable boutiques, gourmet restaurants and art galleries. The areas waterfront location provides stunning views and a tranquil ambiance. Chelsea Wharf epitomises a sophisticated and cosmopolitan lifestyle, attracting discerning residents and visitors alike.