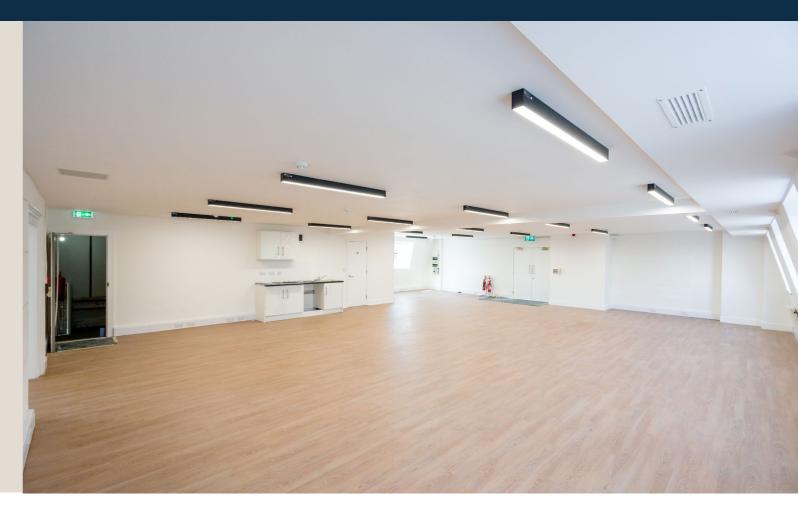

### Our sustainability responsibilities:

Sustainable Refurbishments

Improved Air Quality

These characterful offices and design studios are arranged around a very attractive central courtyard. Amenities are as shown. All units have good natural light, a mixture of electric and gas-fired central heating, manned security, 24-hour access, use of the landscaped courtyard overlooking the river and the amenities of the adjoining Cremorne Gardens.