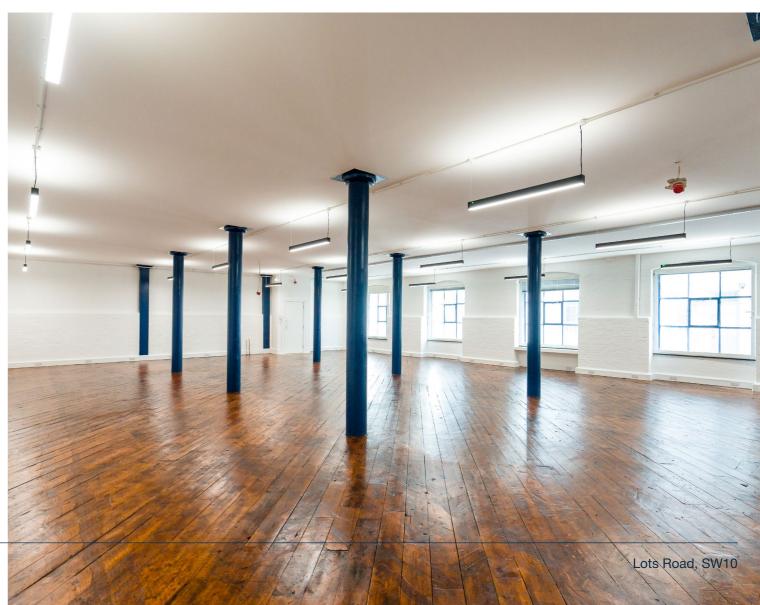

### Our sustainability responsibilities:

Sustainable Refurbishments

Improved Air Quality

These characterful offices and design studios are arranged around a very attractive central courtyard. Amenities are as shown. All units have good natural light, a mixture of electric and gas-fired central heating, manned security, 24-hour access, use of the landscaped courtyard overlooking the river and the amenities of the adjoining Cremorne Gardens.