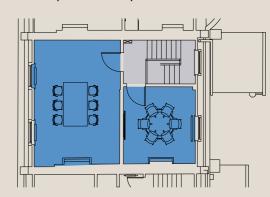

#### Floorplans

The property has beautiful original period features and benefits of being fully self-contained. Arranged over five floors, with a high level internal specification as detailed below.

#### Ground

351 Sq Ft / 32.6 Sq M

Not to scale. Indicative Only.

Local bartende

Gordon Square Gardens