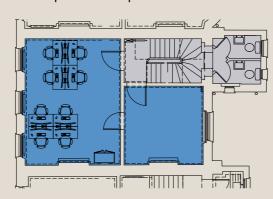

#### Floorplans

The property has beautiful original period features and benefits of being fully self-contained. Arranged over five floors, with a high level internal specification as detailed below.

#### Third Floor

406 Sq Ft / 37.7 Sq M

#### **Basment**

538 Sq Ft / 49.9 Sq M