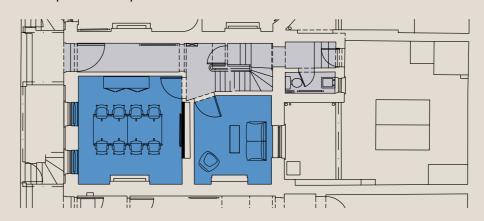

#### Floorplans

The property has beautiful original period features and benefits of being fully self-contained. Arranged over five floors, with a high level internal specification as detailed below.

#### Schedule of Areas

| Floor    | Sq Ft |
|----------|-------|
| Third    | 406   |
| Second   | 406   |
| First    | 418   |
| Ground   | 351   |
| Basement | 538   |
| Total    | 2,119 |

Cat 5e cabling

#### First Floor

418 Sq Ft / 38.8 Sq M

#### Second Floor

406 Sq Ft / 37.7 Sq M

#### Third Floor

406 Sq Ft / 37.7 Sq M

#### **Basment**

538 Sq Ft / 49.9 Sq M

#### Ground

351 Sq Ft / 32.6 Sq M

Not to scale. Indicative Only.

Local bartende

Gordon Square Gardens