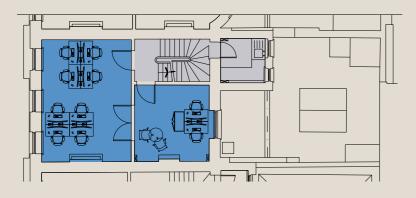

#### Floorplans

The property has beautiful original period features and benefits of being fully self-contained. Arranged over five floors, with a high level internal specification as detailed below.

#### First Floor

418 Sq Ft / 38.8 Sq M

#### Second Floor

406 Sq Ft / 37.7 Sq M