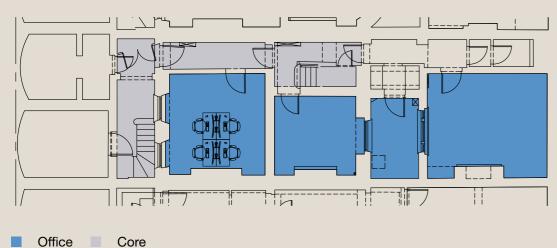

#### Floorplans

The property has beautiful original period features and benefits of being fully self-contained. Arranged over five floors, with a high level internal specification as detailed below.

#### Schedule of Areas

| Floor    | Sq Ft |
|----------|-------|
| Third    | 406   |
| Second   | 406   |
| First    | 418   |
| Ground   | 351   |
| Basement | 538   |
| Total    | 2,119 |

Cat 5e cabling

#### First Floor

418 Sq Ft / 38.8 Sq M

#### Second Floor

406 Sq Ft / 37.7 Sq M

#### Third Floor

406 Sq Ft / 37.7 Sq M

#### **Basment**

538 Sq Ft / 49.9 Sq M

#### Ground

351 Sq Ft / 32.6 Sq M

Not to scale. Indicative Only.

Local bartende

Gordon Square Gardens