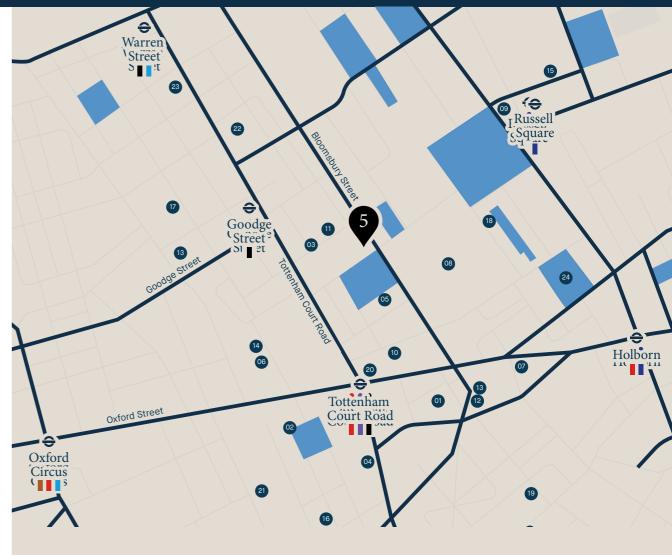

# Bloomsbury

5 Gower Street is situated in Bloomsbury, London's fashionable, cultural and intellectual heart and is surrounded by coffee shops, bars, restaurants and numerous retailers. The property is also a short walk from several main line stations, namely; Tottenham Court Road, Russell Square, Goodge Street and Holborn. The Elizabeth Line will revolutionise journey times travelling from East to West and within Central London through Tottenham Court Road.

#### The Neighbours

- 01. Google
- 02. Apollo
- 03. Gardiner & Theobald
- 04. Skyscanner
- 05. Bloomsbury Publishing
- 06. Facebook
- 07. McKinsey
- 08. The British Museum

#### Restaurants/Bars

- 09. The Fitz Bar
- 10. Dalloway Terrace
- 11. Store Street Espresso
- 12. Café Deco
- 13. London Cocktail Club
- 14. Circolo Popolare
- 15. Riding House Bloomsbury
- 16. Ronnie Scott's

#### Wellness

- 17. Yoga Pilates London
- 18. Montague on the Gardens
- 19. Nuffield Health
- 20. Dominion Theatre
- 21. Fitness Lab
- 22. Fitness First
- 23. F45
- 24. Bloomsbury Square Garden